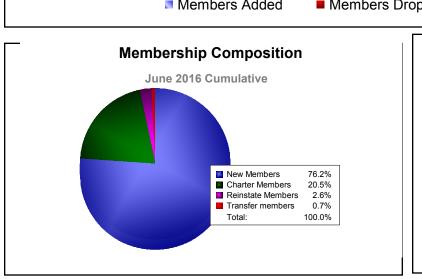

| Year<br>2011-2012<br>2012-2013<br>2013-2014<br>2014-2015<br>2015-2016 | New<br>Clubs<br>1<br>4<br>1<br>2<br>2 | Dropped<br>Clubs<br>0<br>-1<br>-4<br>-3<br>-1 | Gain/<br>Loss<br>Clubs<br>1<br>3<br>-3<br>-1<br>1 | New<br>Members<br>146<br>259<br>199<br>166<br>208 | Charter<br>Members   25   111   41   49   56                                                                                                                                                                                                                                                                                                                                                                                                                                                                                                                                                                                                                                                                                                                                                                                                                                                                                                                                                                                                                                                                                                                                                                                                                                                                                                                                                                                                                                                                                                                                                                                                                                                                                                                                                                                                                                                                                                                                                                                                                                                                                | Reinstate<br>Members<br>2<br>43<br>7<br>4<br>4<br>7 | Transfer<br>Members<br>3<br>4<br>1<br>2<br>2        | <b>Total</b><br><b>Member</b><br><b>Added</b><br>176<br>417<br>248<br>221<br>273 | Total<br>Members<br>Dropped<br>-143<br>-210<br>-270<br>-318<br>-218 | Gain/<br>Loss<br>Members<br>33<br>207<br>-22<br>-97<br>55 |
|-----------------------------------------------------------------------|---------------------------------------|-----------------------------------------------|---------------------------------------------------|---------------------------------------------------|-----------------------------------------------------------------------------------------------------------------------------------------------------------------------------------------------------------------------------------------------------------------------------------------------------------------------------------------------------------------------------------------------------------------------------------------------------------------------------------------------------------------------------------------------------------------------------------------------------------------------------------------------------------------------------------------------------------------------------------------------------------------------------------------------------------------------------------------------------------------------------------------------------------------------------------------------------------------------------------------------------------------------------------------------------------------------------------------------------------------------------------------------------------------------------------------------------------------------------------------------------------------------------------------------------------------------------------------------------------------------------------------------------------------------------------------------------------------------------------------------------------------------------------------------------------------------------------------------------------------------------------------------------------------------------------------------------------------------------------------------------------------------------------------------------------------------------------------------------------------------------------------------------------------------------------------------------------------------------------------------------------------------------------------------------------------------------------------------------------------------------|-----------------------------------------------------|-----------------------------------------------------|----------------------------------------------------------------------------------|---------------------------------------------------------------------|-----------------------------------------------------------|
| Average                                                               | 2                                     | -1                                            | 0                                                 | 196                                               | 56<br>56                                                                                                                                                                                                                                                                                                                                                                                                                                                                                                                                                                                                                                                                                                                                                                                                                                                                                                                                                                                                                                                                                                                                                                                                                                                                                                                                                                                                                                                                                                                                                                                                                                                                                                                                                                                                                                                                                                                                                                                                                                                                                                                    | 13                                                  | 2                                                   | 273<br>267                                                                       | -210<br>-232                                                        | 35<br>35                                                  |
| 4<br>3<br>2<br>1<br>0<br>-1<br>-2<br>-3<br>-4                         | 2011-20                               | 1                                             | 4                                                 |                                                   | Club                                                                                                                                                                                                                                                                                                                                                                                                                                                                                                                                                                                                                                                                                                                                                                                                                                                                                                                                                                                                                                                                                                                                                                                                                                                                                                                                                                                                                                                                                                                                                                                                                                                                                                                                                                                                                                                                                                                                                                                                                                                                                                                        | -3                                                  | 2 -3 2014-2015                                      | -1                                                                               | 2015-2016                                                           |                                                           |
| 500<br>400                                                            |                                       |                                               | New C                                             | lubs                                              | Dropped of the second secon |                                                     | ain/Loss Clu                                        | bs                                                                               |                                                                     |                                                           |
| 300<br>200                                                            | -14                                   | 33                                            | 417                                               | 207                                               | 248                                                                                                                                                                                                                                                                                                                                                                                                                                                                                                                                                                                                                                                                                                                                                                                                                                                                                                                                                                                                                                                                                                                                                                                                                                                                                                                                                                                                                                                                                                                                                                                                                                                                                                                                                                                                                                                                                                                                                                                                                                                                                                                         | -22                                                 | 221<br>-318                                         | -97                                                                              | 73<br>-218                                                          | 5                                                         |
| 100                                                                   | 2011-2                                |                                               | 2012<br>mbers A                                   | -2013<br>dded                                     | 2013-2<br>Members I                                                                                                                                                                                                                                                                                                                                                                                                                                                                                                                                                                                                                                                                                                                                                                                                                                                                                                                                                                                                                                                                                                                                                                                                                                                                                                                                                                                                                                                                                                                                                                                                                                                                                                                                                                                                                                                                                                                                                                                                                                                                                                         |                                                     | 2014-201<br>Gain/Loss                               |                                                                                  | 2015-2016                                                           |                                                           |
| Membership Composition<br>June 2016 Cumulative                        |                                       |                                               |                                                   |                                                   |                                                                                                                                                                                                                                                                                                                                                                                                                                                                                                                                                                                                                                                                                                                                                                                                                                                                                                                                                                                                                                                                                                                                                                                                                                                                                                                                                                                                                                                                                                                                                                                                                                                                                                                                                                                                                                                                                                                                                                                                                                                                                                                             |                                                     | Gender Comparison<br>June 2016 Cumulative<br>Female |                                                                                  |                                                                     |                                                           |